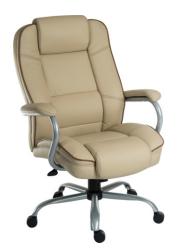

# **GOLIATH DUO**

**EXECUTIVE** 

Use (Sustained): 24 Hours Per Day

#### Notes:

Arm height will allow the chair to fit under a desk/table of 71 cm high. Suggested maximum user weight: 170 kg. Width from the outside of each arm: 79 cm

### **Bullet Points:**

- Heavy duty bonded leather faced executive chair
- Stylish contrasting piping detail
- •Rated to 27 stone (170kg)
- •Suitable for 24 hour use
- •Generous seat measurements
- Matching padded armrests
- Gas lift seat height adjustment
- •Reclining function with tilt tension
- Available from stock in black and cream
- Requires easy self assembly