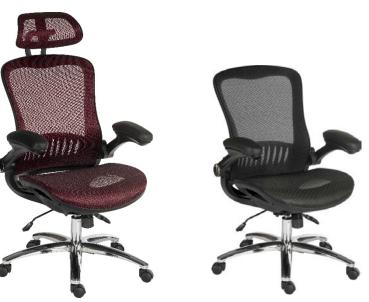

•Luxury fold back armrests

• Multi-adjustable headrest

•Gas lift seat height adjustment

· Available in a black, red or grey mesh

•Requires easy self assembly

| Seat Width                    | 49 cm      |
|-------------------------------|------------|
| Seat Depth                    | 50 cm      |
| Seat Height                   | 45-56 cm   |
| Back Height / (with headrest) | 56 (72) cm |
| Back Width (max)              | 49 cm      |
| Carton Depth                  | 76 cm      |
| Carton Width                  | 69 cm      |
| Carton Height                 | 32 cm      |
| Box Volume                    | 0.168 cbm  |
| Net Weight                    | 17.2 kg    |
| Gross Weight                  | 19 kg      |
|                               |            |