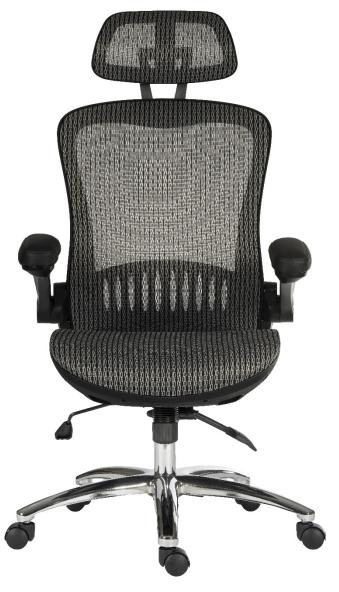

## HARMONY PRODUCT SHEET MESH

Use (General): 8 Hours Per Day

• Luxury mesh executive chair

•Multi-function mechanism with weight tension control

• Breathable mesh seat and back

•Chair can be assembled with or without headrest

•Luxury fold back armrests

• Multi-adjustable headrest

•Gas lift seat height adjustment

· Available in a black, red or grey mesh

•Requires easy self assembly

| Seat Width                    | 49 cm      |
|-------------------------------|------------|
| Seat Depth                    | 50 cm      |
| Seat Height                   | 45-56 cm   |
| Back Height / (with headrest) | 56 (72) cm |
| Back Width (max)              | 49 cm      |
| Carton Depth                  | 76 cm      |
| Carton Width                  | 69 cm      |
| Carton Height                 | 32 cm      |
| Box Volume                    | 0.168 cbm  |
| Net Weight                    | 17.2 kg    |
| Gross Weight                  | 19 kg      |
|                               |            |