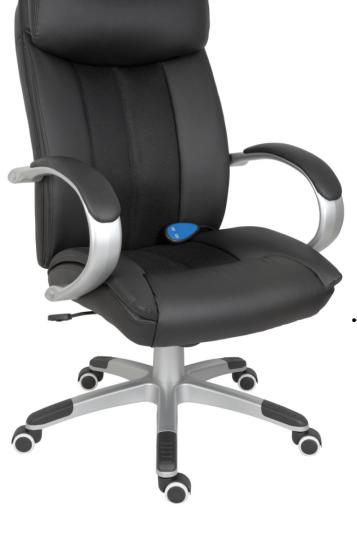

## SHIATSU MASSAGE

## **PRODUCT SHEET**

**EXECUTIVE** 

Use (General): 8 Hours Per Day

•Luxury massage executive chair

•Supple faux leather

•Kneading / rolling massage function on ergonomic lumbar support

Mains operated

Operational glow function

Soft padded armrests

•Gun metal coloured arms and matching capped base

Gas lift seat height adjustment

•Reclining function with tilt tension

•Requires easy self assembly

•Available from stock in black

| Seat Width           | 53 cm        |
|----------------------|--------------|
| Seat Depth           | 50 cm        |
| Seat Height          | 45-53 cm     |
| Back Height          | 69 cm        |
| Back Width           | 50 cm        |
| Overall Width        | 66 cm        |
| Carton Depth         | 78 cm        |
| Carton Width         | 38 cm        |
| Carton Height        | 66 cm        |
| Box Volume           | 0.196 cbm    |
| Weight (gross / net) | 22.5 / 20 kg |