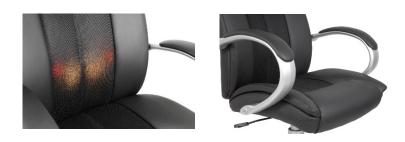

## **PRODUCT SHEET**

**EXECUTIVE** 

Use (General): 8 Hours Per Day

•Luxury massage executive chair

•Supple faux leather

•Kneading / rolling massage function on ergonomic lumbar support

Mains operated

Operational glow function

Soft padded armrests

•Gun metal coloured arms and matching capped base

Gas lift seat height adjustment

•Reclining function with tilt tension

•Requires easy self assembly

•Available from stock in black

| Seat Width           | 53 cm        |
|----------------------|--------------|
| Seat Depth           | 50 cm        |
| Seat Height          | 45-53 cm     |
| Back Height          | 69 cm        |
| Back Width           | 50 cm        |
| Overall Width        | 66 cm        |
| Carton Depth         | 78 cm        |
| Carton Width         | 38 cm        |
| Carton Height        | 66 cm        |
| Box Volume           | 0.196 cbm    |
| Weight (gross / net) | 22.5 / 20 kg |