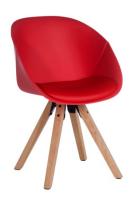

## **PYRAMID PADDED TUB CHAIR**

#### **Bullet Points:**

- Modern tub visitors chair
- Curved PP flexishell
- Matching upholstered seat for comfort
- "Squared off" oak wooden legs
- · Boxed and sold in 2's
- Available from stock in black, white or red
- Limited assembly required