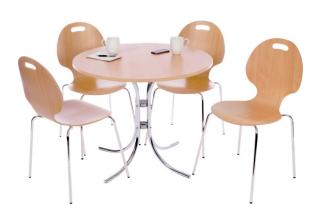

Also available as part of the Cafe Bistro Set

- Suggested maximum user weight: 100 kg

N.B: All measurements are approximate