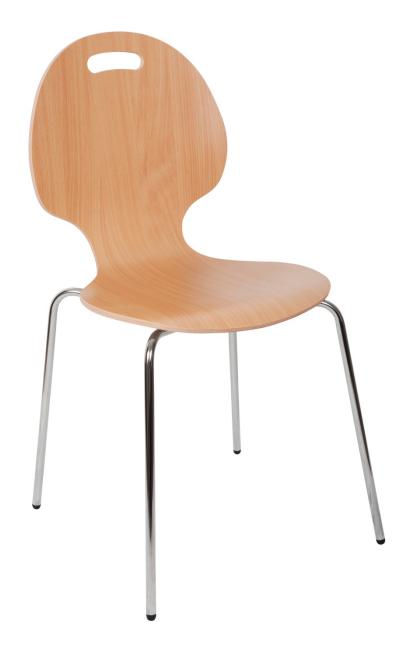

## **RECEPTION & BREAKOUT**

Use (Moderate): 5

Stylish Bistro chair
Polished plywood seat and back
Chrome frame
Perfect for breakout areas

•Requires easy self assembly

| Chair Diameter                 | 42 cm     |
|--------------------------------|-----------|
| Chair Overall Height           | 87 cm     |
| Chair Back Width (max)         | 41 cm     |
| Chair Seat Height              | 46 cm     |
| Carton Depth (1 box/4 chairs)  | 56 cm     |
| Carton Width (1 box/4 chairs)  | 64 cm     |
| Carton Height (1 box/4 chairs) | 49 cm     |
| Box Volume (unit volume)       | 0.0496 cm |
| Box Volume (1 box/4 chairs)    | 0.198 cbm |
| Net Weight                     | 5 kg      |
| Gross Weight                   | 5.5 kg    |